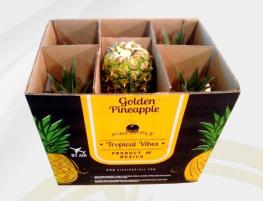

### Pineapple Packaging

#### Pineapple 12 kg Box

By Air: 40 Cases per skid with an average weight of 454 kg.

#### Pineapple 12 kg Box

By Sea: 80 Cases per skid with an average weight of 968 kg.