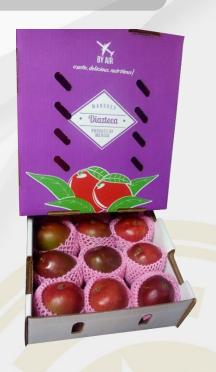

#### Mango 6 kg Box

By Air: 99 cases per skid with an average weight of 680 kg per skid.

#### Mango 4 kg Box

By Air: 176 cases per skid with an average weight of 790 kg per skid (sea freight quality).