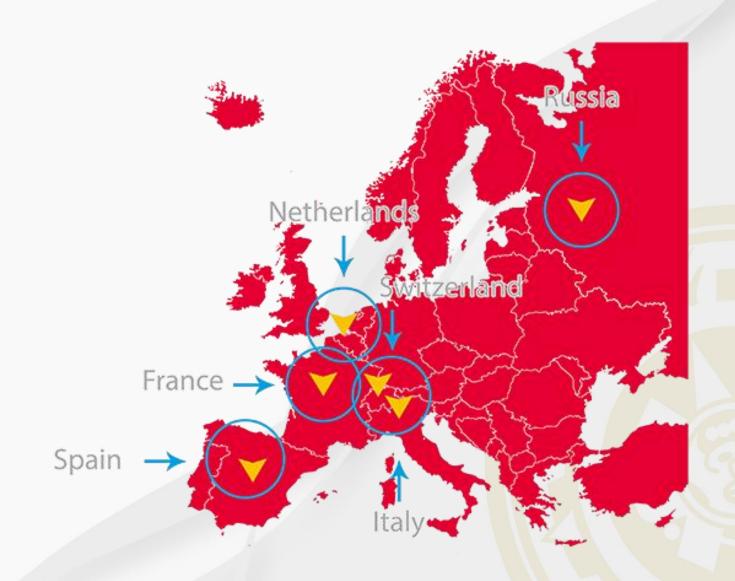

pruned style
  - Blush packing
  - Color Sorting
  - Micro aspersion irrigation systems
- Orchard selection, blush pack and ripeness.
- Mango Ad prices up to 6 weeks in advance.









# Diazteca company Operations





# GFSI Certifications

**ORCHARDS** 









**CARTONS** 





**PTI Compliance** 

**PACKING** 













## Mango Packaging



#### Mango 6 kg Box

By Air: 99 cases per skid with an average weight of 680 kg per skid.





#### Mango 4 kg Box

By Air: 176 cases per skid with an average weight of 790 kg per skid (sea freight quality).





### Pineapple Packaging



#### Pineapple 12 kg Box

By Air: 40 Cases per skid with an average weight of 454 kg.





#### Pineapple 12 kg Box

By Sea: 80 Cases per skid with an average weight of 968 kg.





# Diazteca in Europe





# Year Round Mango & Pineapple Supply



Note: 1.3 Million cases of organic mangos available From May through August



## Trade Shows



Since 1997, every year
 Diazteca exhibits at the Fresh
 PMA show in the U.S.A. and at
 CPMA in Canada.

We exhibit at the most important trade shows for Cane Sugar, Sea Salt and Agave Syrup.





 Diazteca exhibits and attends to many shows in Europe & Asia, as Fruit Logistica, Bio-Fach and others.



#### Diazteca Foundation

Somehow, we are trying to return to community part of all the support they have provided us at long of this 62 years, since the seed of our group was planted for our founders.



- Providing scholarships to our workers children.
- Providing funding to local shelters.
- Fixing community roads after hurricanes.
- And more.