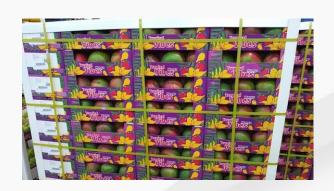

## Mango Packaging

#### Mango 6 kg Box

By Air: 99 cases per skid with an average weight of 680 kg per skid.

#### Mango 4 kg Box

By Air: 176 cases per skid with an average weight of 790 kg per skid (sea freight quality).