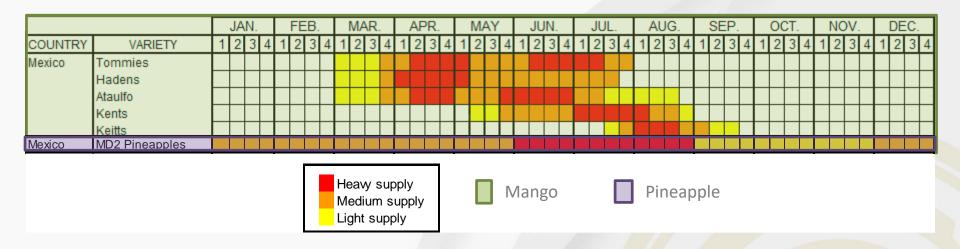

# Year Round Mango & Pineapple Supply

Note: 1.3 Million cases of organic mangos available From May through August