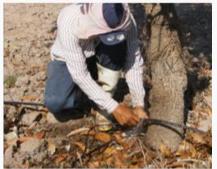

## Mango Grower

- Orchards & Packing Sheds GFSI and SMETA certified
- Growing Techniques:
  - Intensive style plantation
  - Small Trees
  - Volcano pruned style
  - Blush packing
  - Color Sorting
  - Micro aspersion irrigation systems
- Orchard selection, blush pack and ripeness.
- Mango Ad prices up to 6 weeks in advance.