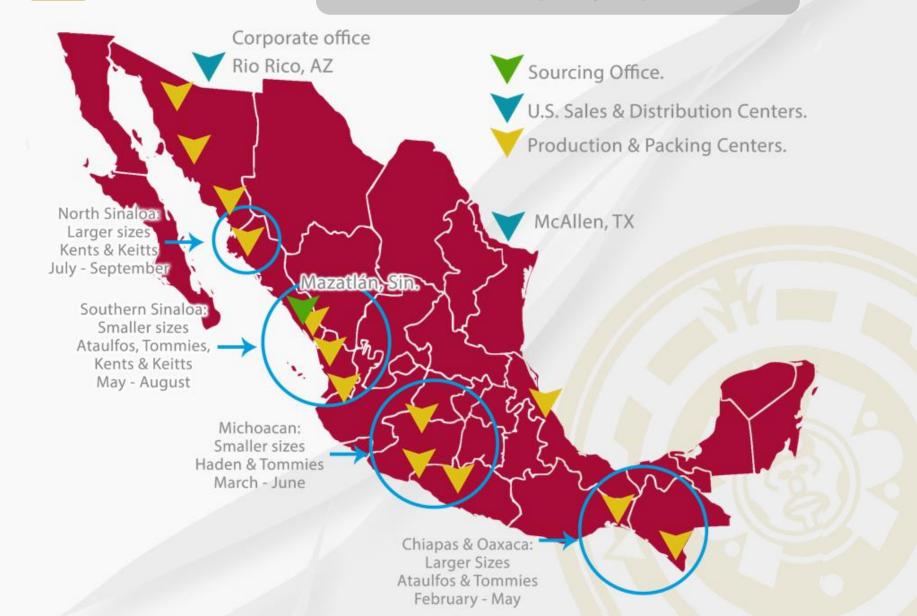

# Diazteca company Operations

# Year Round Mango & Pineapple Supply

Note: 1.3 Million cases of organic mangos available From May through August