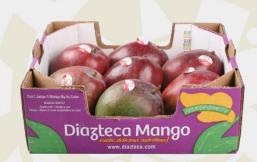

## Mango Packaging

#### Mango 6 kg Box

By Air: 99 cases per skid with an average weight of 680 kg per skid.