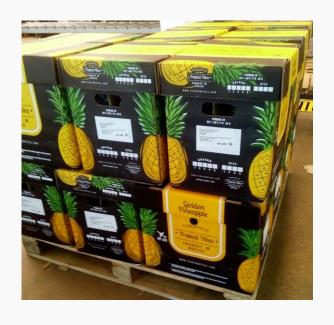

### Pineapple Packaging

#### Pineapple 12 kg Box

By Air: 40 Cases per skid with an average weight of 454 kg.

#### Pineapple 12 kg Box

By Sea: 80 Cases per skid with an average weight of 968 kg.